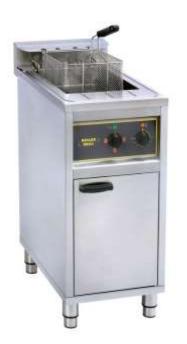

## The RFE16C

The RFE16C is a powerful single tank, 12ltr, fryer. It's ideal for fresh or frozen chips (25kg/h fresh output). The cold zone of oil below the elements helps to prolong the life of your oil. It has three power settings; 4Kw for maintaining oil temperature, 8Kw for fresh cooking and 12Kw for high capacity / frozen product.

Features: Safety tap for easy oil drainage; 180'C operating thermostat; additional safety thermostat; safety micro switch to ensure correct positioning of element; heat resistant basket handle.

| Weight           | 34kg            |
|------------------|-----------------|
| Dimensions (mm)  | 400 x 600 x 980 |
| Oil Capacity     | 12 ltr          |
| Power            | 12Kw 3 ph       |
| Output kg/h      | 30              |
| Basket size (mm) | 205x305x145     |